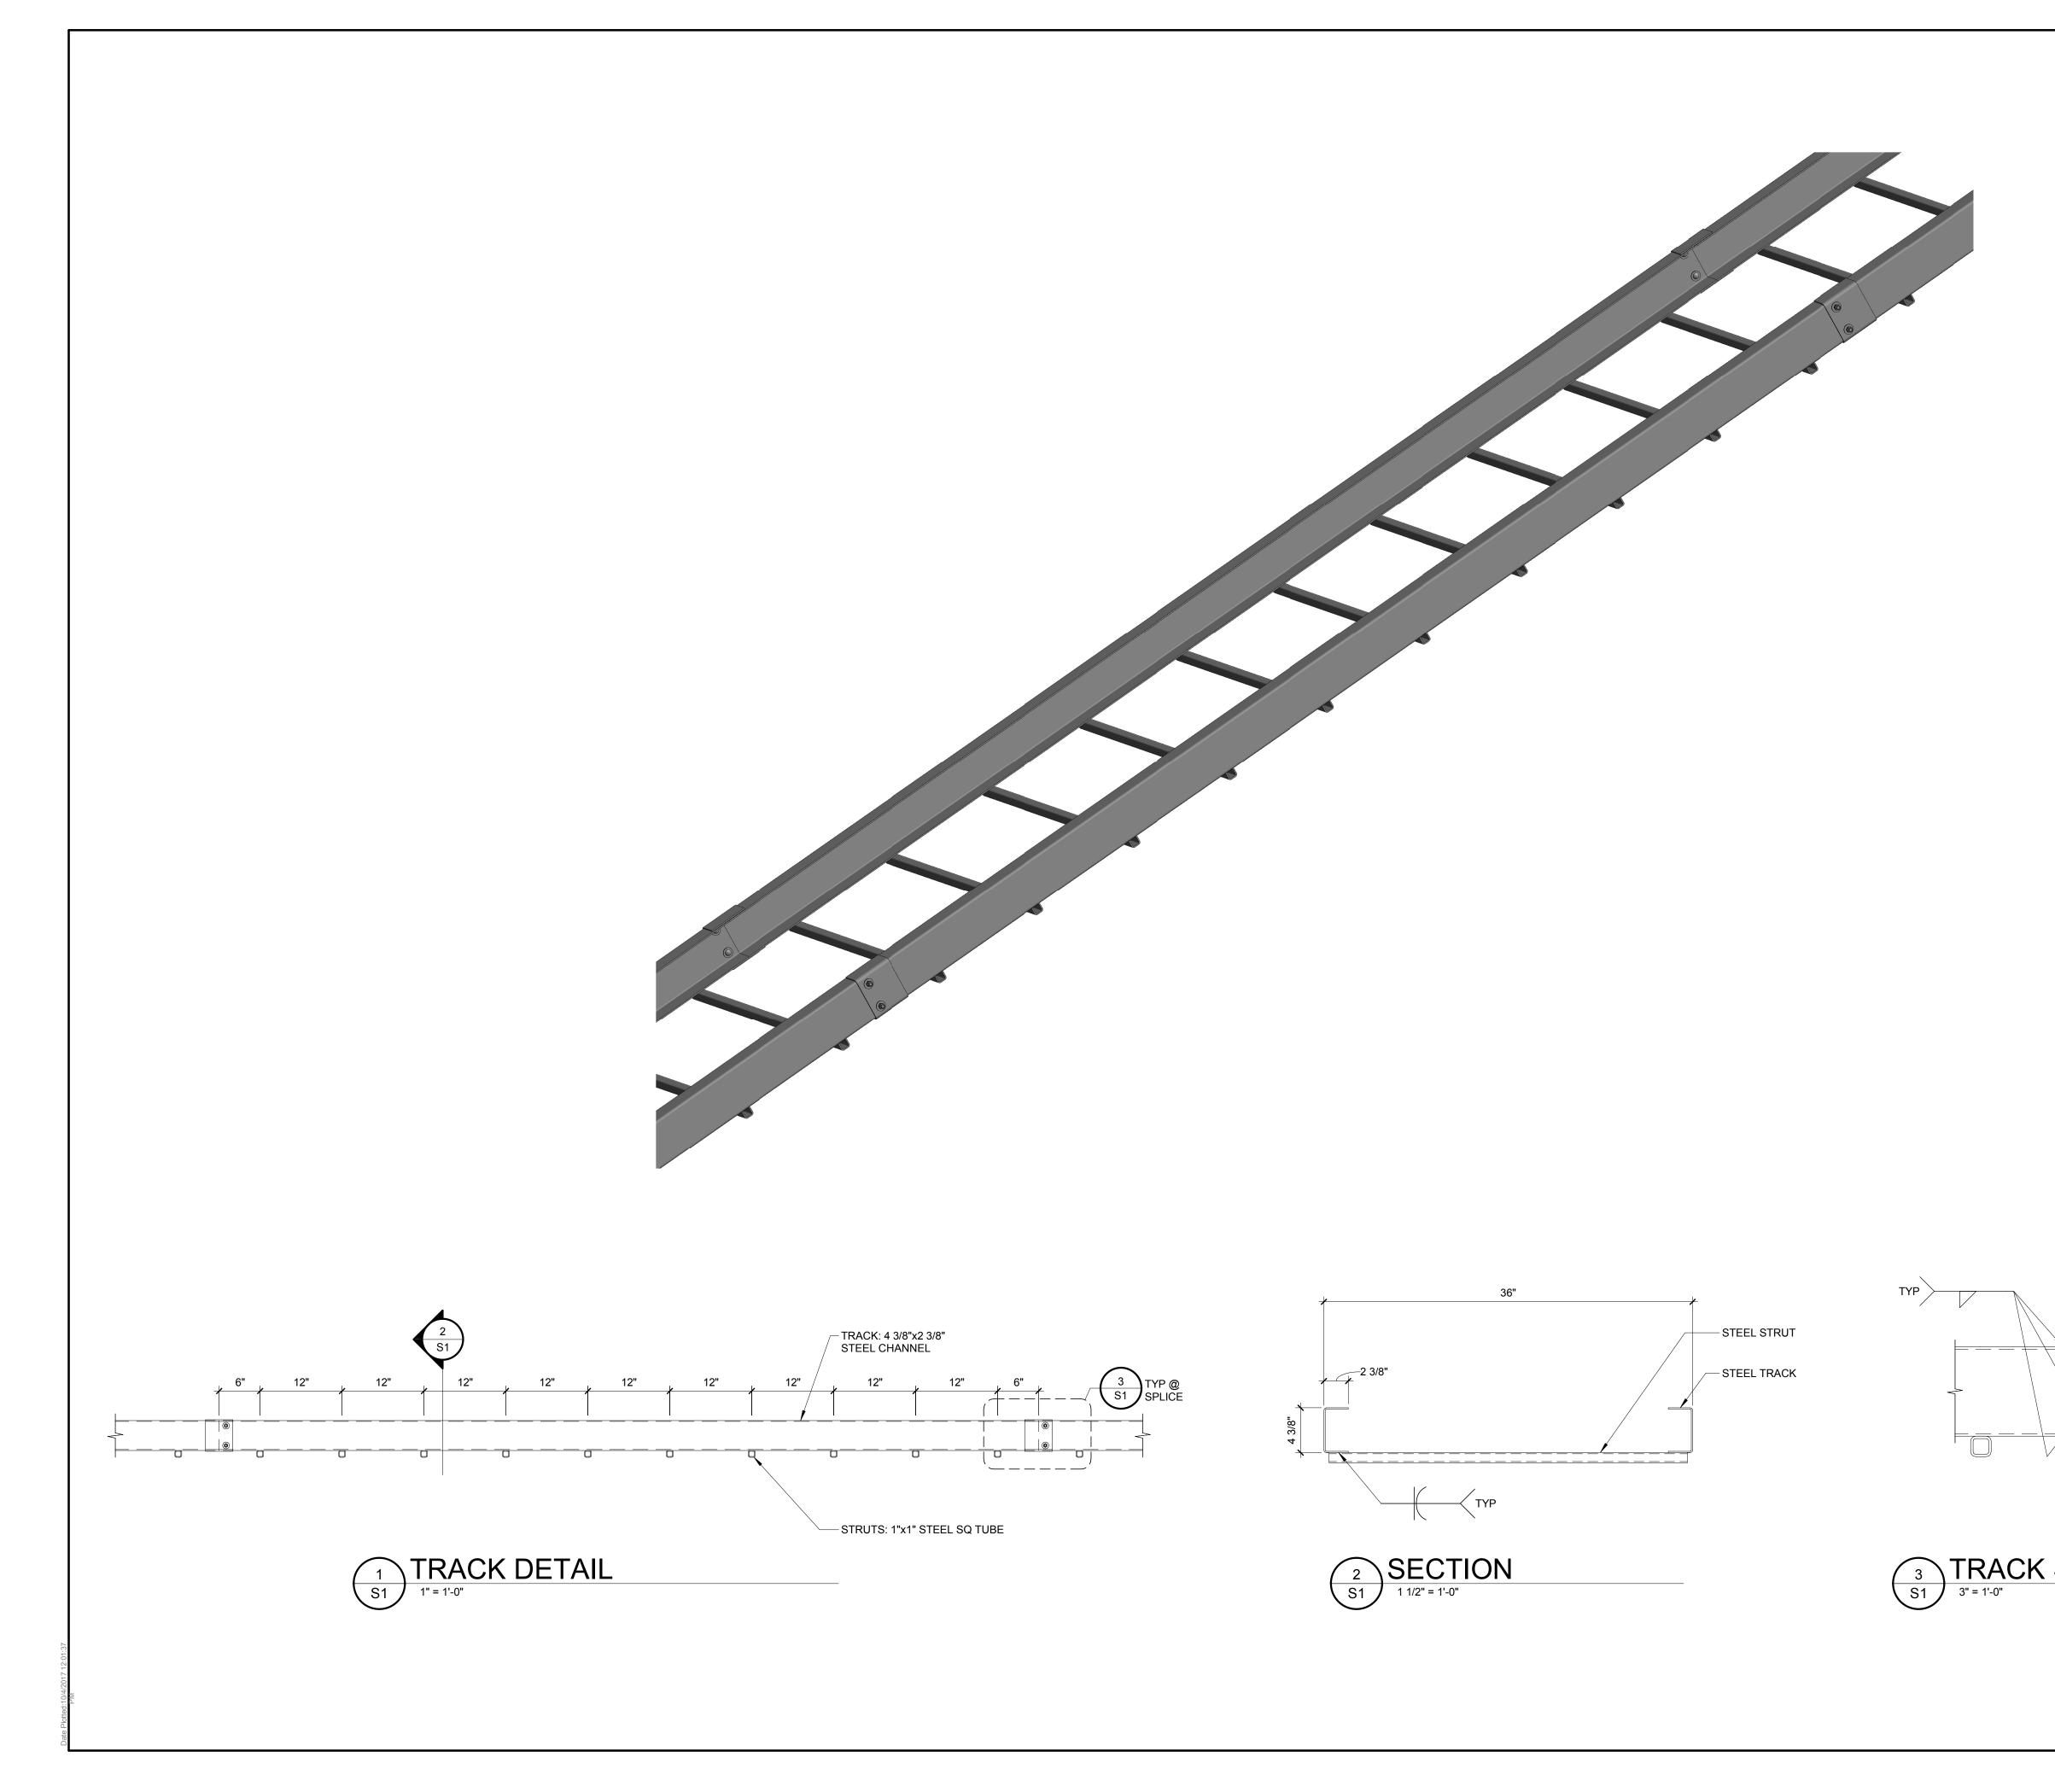

|                                                                    | Panners and Engineers<br>2300 Berkshire Lane N, Suite 200<br>Plymouth, MN 55441<br>CLIENT:<br>CLIENT:<br>HILL HIKERR<br>3565 County Road 6<br>Orono, MN 55336                                                                                                                                                                                                                                                                                                                                                                                                                                                                                                                                                                                                                                                                                                                                                                                                                                                                                                                                                                                                                                                                                                                                                                                                                                                                                                                                                                                                                                                                                                                                                                                                                                                                                                                                                                                                                                                                                                |
|--------------------------------------------------------------------|--------------------------------------------------------------------------------------------------------------------------------------------------------------------------------------------------------------------------------------------------------------------------------------------------------------------------------------------------------------------------------------------------------------------------------------------------------------------------------------------------------------------------------------------------------------------------------------------------------------------------------------------------------------------------------------------------------------------------------------------------------------------------------------------------------------------------------------------------------------------------------------------------------------------------------------------------------------------------------------------------------------------------------------------------------------------------------------------------------------------------------------------------------------------------------------------------------------------------------------------------------------------------------------------------------------------------------------------------------------------------------------------------------------------------------------------------------------------------------------------------------------------------------------------------------------------------------------------------------------------------------------------------------------------------------------------------------------------------------------------------------------------------------------------------------------------------------------------------------------------------------------------------------------------------------------------------------------------------------------------------------------------------------------------------------------|
|                                                                    | NO.     DATE     ISSUE/REVISION     BY       Image: State of the stat |
| 4"<br>2"<br>2"<br>2"<br>2"<br>2"<br>(2) STEEL BOLTS<br>STEEL TRACK | Matter       GENERAL DRAWINGS         FOR INFO ONLY       FOR INFO ONLY         Matter       State of the second sec                                             |
| STEEL STRUT<br>STEEL CHANNEL                                       | 10/04/17   DRAWN:   DLF   CHECKED: APPROVED:    DRAWING TITLE:   3'-0" WIDE TRACK   PROJECT NO:   160177   C1                                                                                                                                                                                                                                                                                                                                                                                                                                                                                                                                                                                                                                                                                                                                                                                                                                                                                                                                                                                                                                                                                                                                                                                                                                                                                                                                                                                                                                                                                                                                                                                                                                                                                                                                                                                                                                                                                                                                                |
|                                                                    | SCALE:<br>AS NOTED                                                                                                                                                                                                                                                                                                                                                                                                                                                                                                                                                                                                                                                                                                                                                                                                                                                                                                                                                                                                                                                                                                                                                                                                                                                                                                                                                                                                                                                                                                                                                                                                                                                                                                                                                                                                                                                                                                                                                                                                                                           |