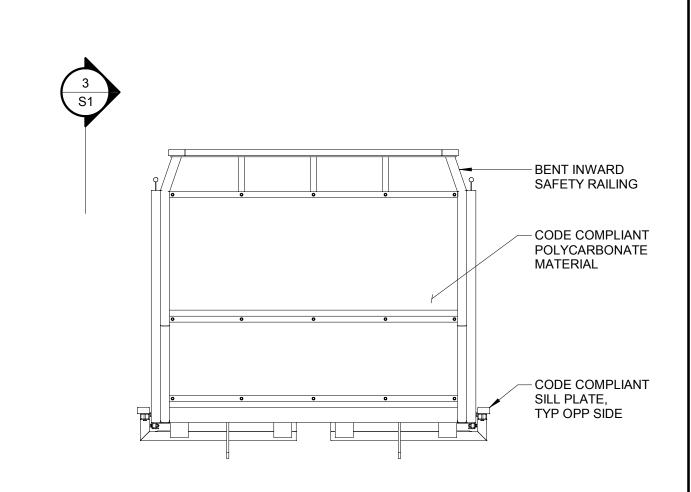

**CAR SHOWN** 

POWDER COATED STEEL: TIGER DRYLAC - HIGHLAND 306 38-50040

ELEVATOR CONTROLS: 2-STOP SYSTEM

NOTE

ADDITIONAL POWDER COAT PAINT COLORS, POLYCARBONATE TINTS, TRIM & SEAT COLORS, FLOORING, AND DOOR OPTIONS AVAILABLE.