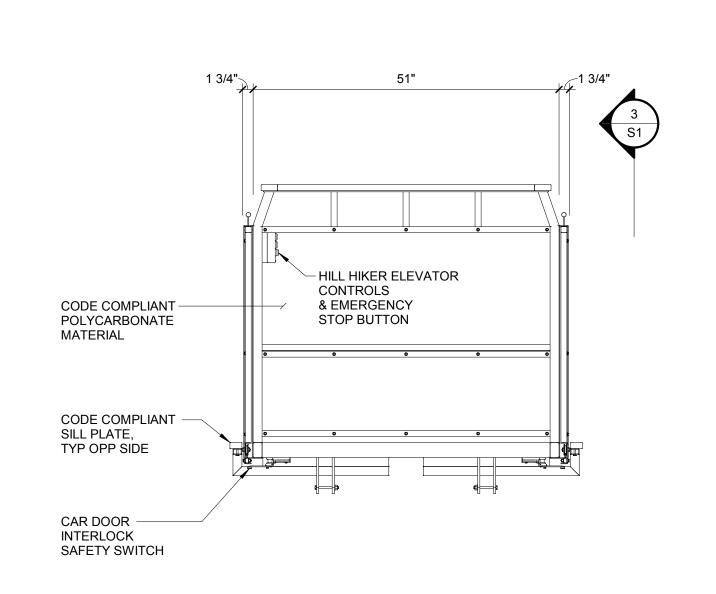

2 S1 S1 S1-0" ELEVATION (DOWNHILL END)

Planners and Engineers 763.559.9100 2300 Berkshire Lane N, Suite 200 www.vaaeng.com Plymouth, MN 55441 info@vaaeng.com

55441 info@vaaeng.com

HILL HIKER

3565 County Road 6 Orono, MN 55356