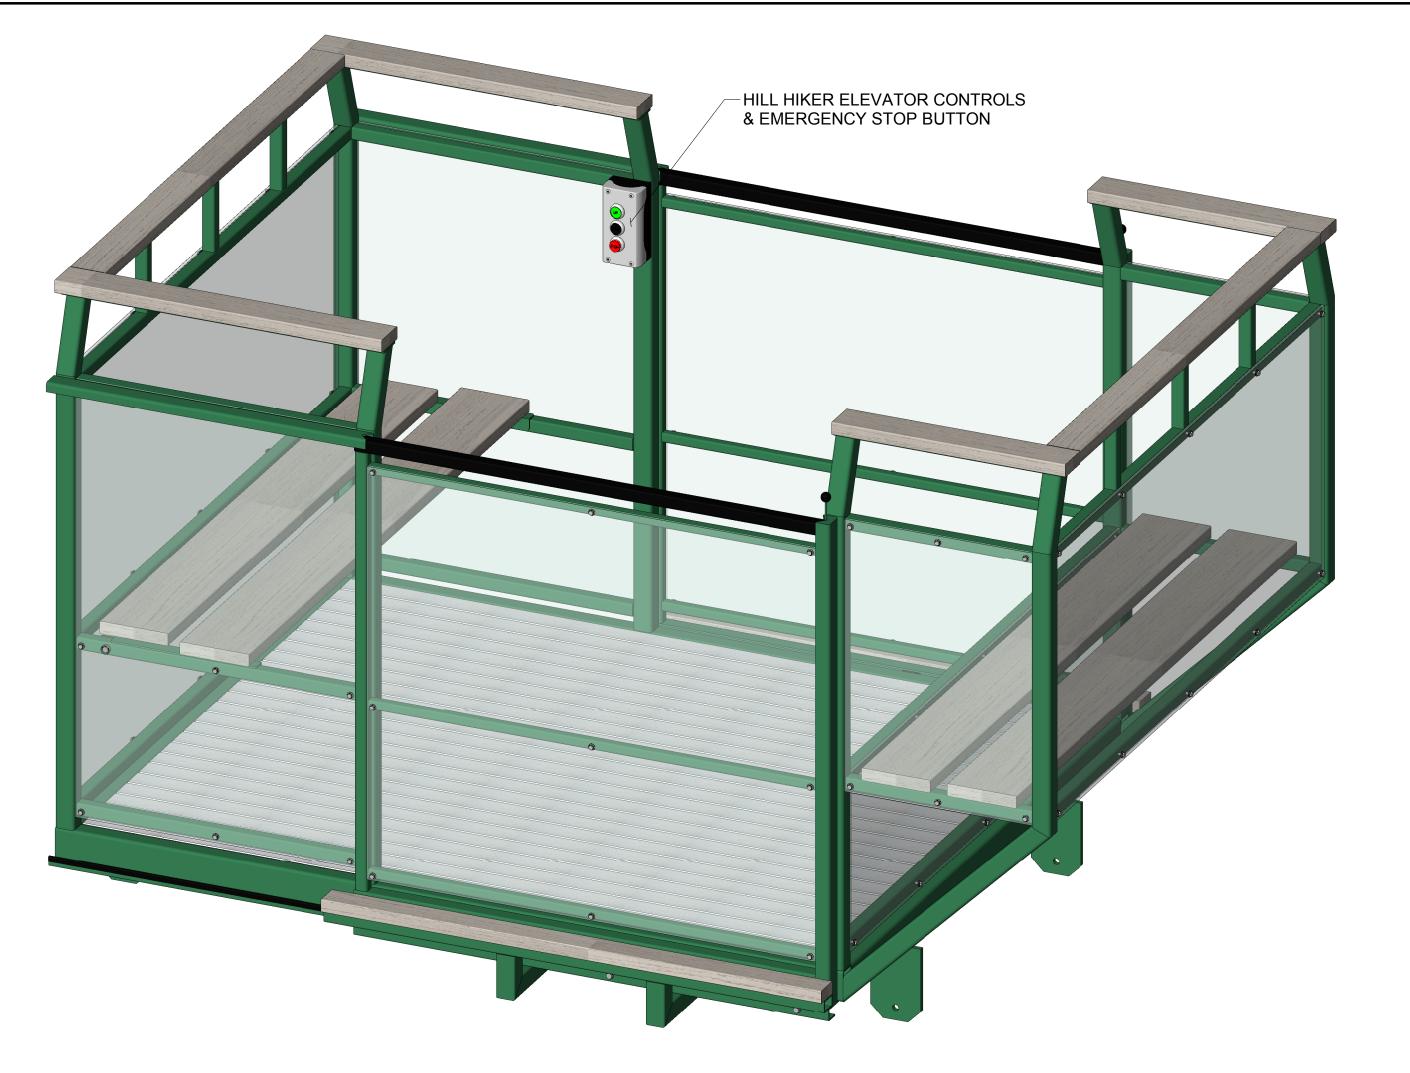

**CAR SHOWN** 

POWDER COATED STEEL: TIGER DRYLAC - HIGHLAND 306 38-50040

ELEVATOR CONTROLS: 2-STOP SYSTEM

NOTE

ADDITIONAL POWDER COAT PAINT COLORS, POLYCARBONATE TINTS, TRIM & SEAT COLORS, FLOORING, AND DOOR OPTIONS AVAILABLE.