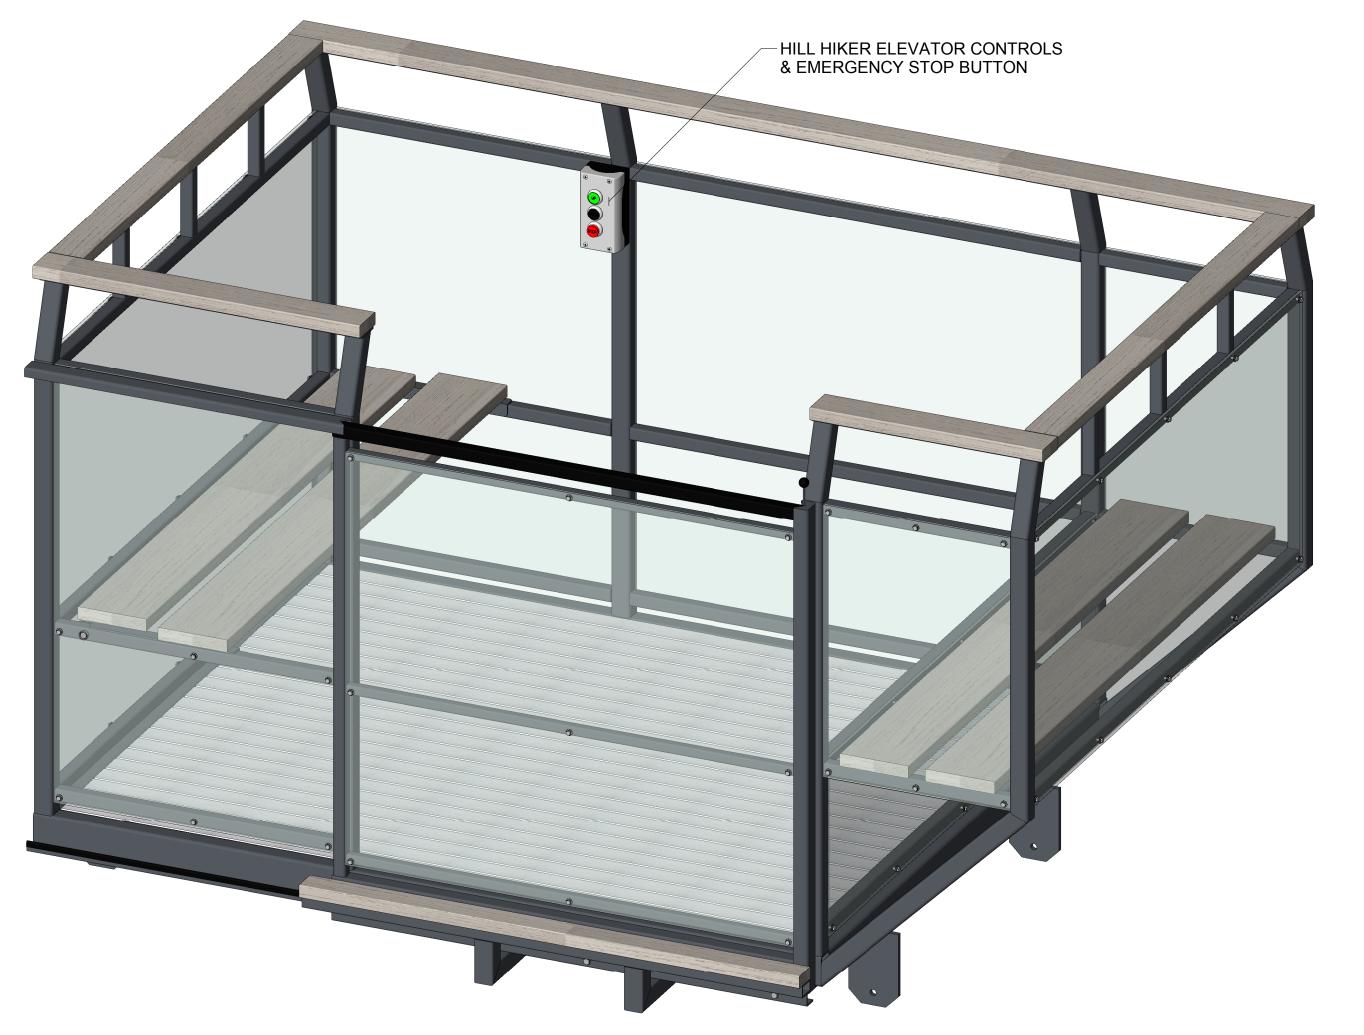

POWDER COATED STEEL: TIGER DRYLAC - GREY CLASSIC 314 38-70061

ELEVATOR CONTROLS: 2-STOP SYSTEM

ADDITIONAL POWDER COAT PAINT COLORS, POLYCARBONATE TINTS, TRIM & SEAT COLORS, FLOORING, AND DOOR OPTIONS AVAILABLE.