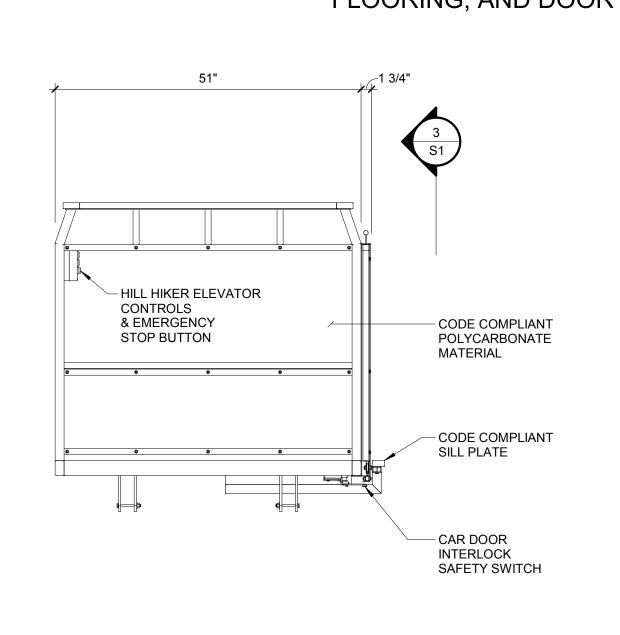

2 ELEVATION (DOWNHILL END)
3/4" = 1'-0"

ELEVATION (UPHILL END)
3/4" = 1'-0"

Planners and Engineers 763.559.9100 2300 Berkshire Lane N, Suite 200 www.vaaeng.com Plymouth, MN 55441 info@vaaeng.com

3565 County Road 6 Orono, MN 55356