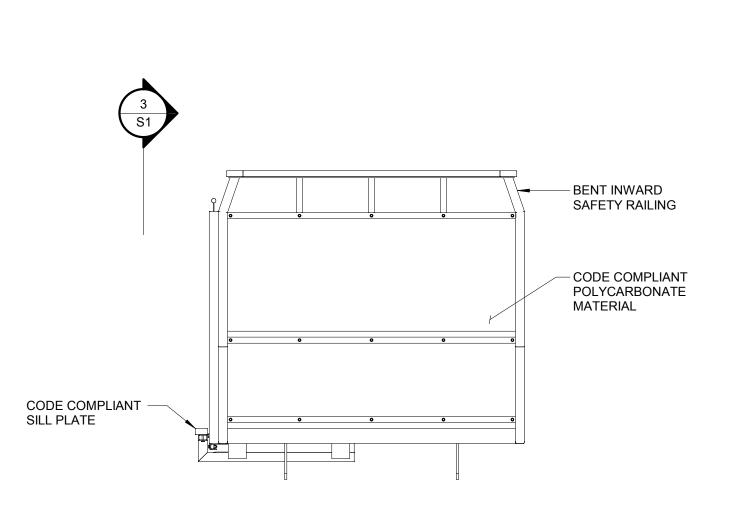

2 ELEVATION (DOWNHILL END)
3/4" = 1'-0"

ELEVATION (UPHILL END)
3/4" = 1'-0"

Planners and Engineers 763.559.9100 2300 Berkshire Lane N, Suite 200 www.vaaeng.com Plymouth, MN 55441 info@vaaeng.com

3565 County Road 6 Orono, MN 55356