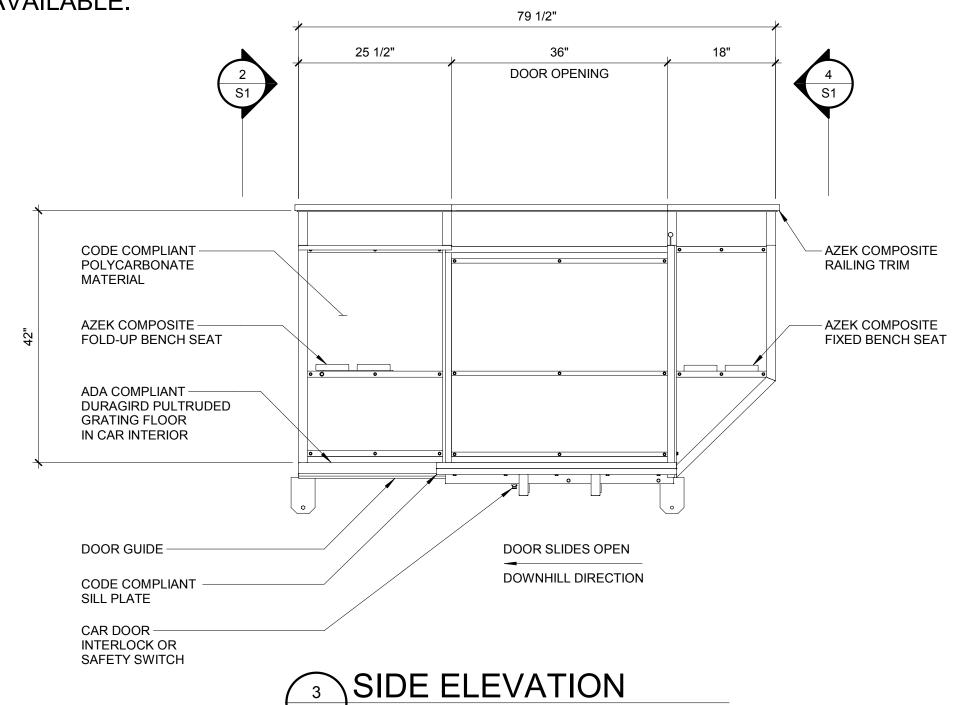

POWDER COATED STEEL: TIGER DRYLAC - GREY CLASSIC 314 38-70061

ELEVATOR CONTROLS: 2-STOP SYSTEM

ADDITIONAL POWDER COAT PAINT COLORS, POLYCARBONATE TINTS, TRIM & SEAT COLORS, FLOORING, AND DOOR OPTIONS AVAILABLE.