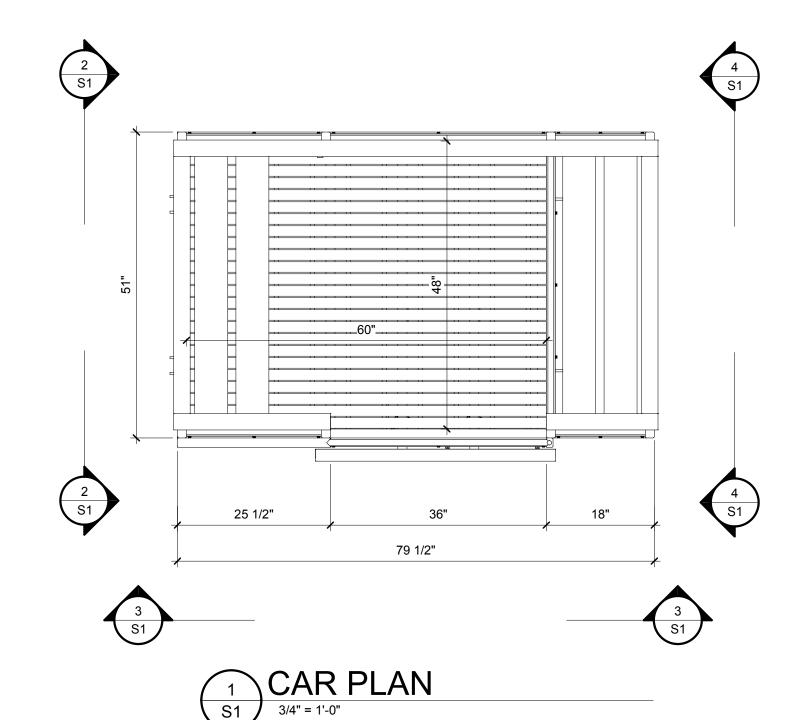

2 ELEVATION (DOWNHILL END)
3/4" = 1'-0"

ELEVATION (UPHILL END)
3/4" = 1'-0"

Planners and Engineers 763.559.9100 2300 Berkshire Lane N, Suite 200 www.vaaeng.com Plymouth, MN 55441 info@vaaeng.com

3565 County Road 6 Orono, MN 55356