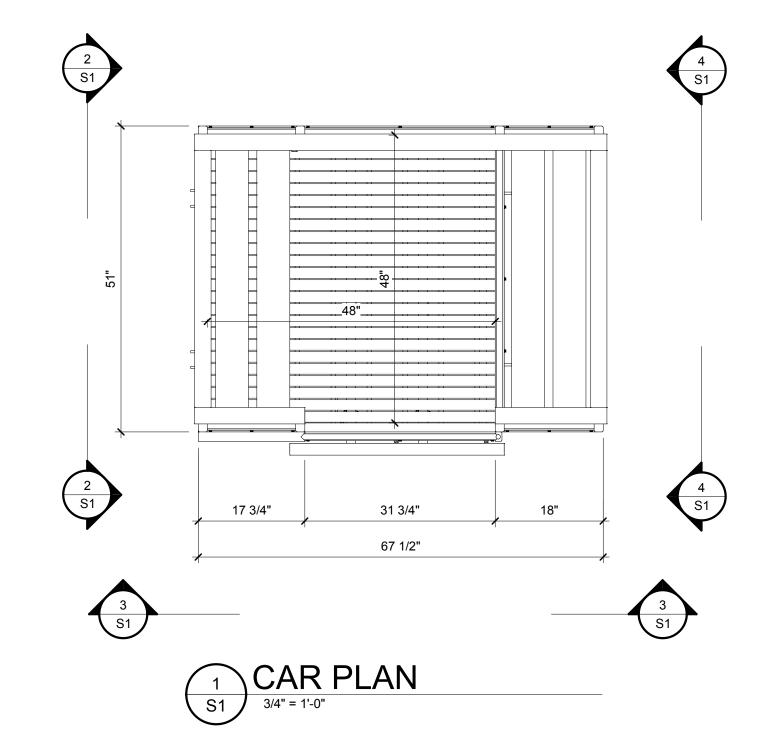

**CAR SHOWN** 

POWDER COATED STEEL: TIGER DRYLAC - PEARL NIGHT BLUE 38-40127

ELEVATOR CONTROLS: 2-STOP SYSTEM

ADDITIONAL POWDER COAT PAINT COLORS, POLYCARBONATE TINTS, TRIM & SEAT COLORS, FLOORING, AND DOOR OPTIONS AVAILABLE.