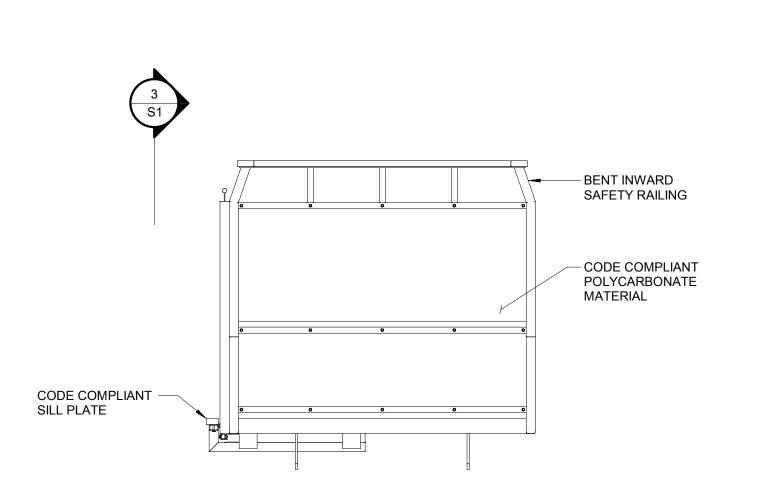

2 ELEVATION (DOWNHILL END)
S1 3/4" = 1'-0"

S1 ELEVATION (UPHILL END)
3/4" = 1'-0"

Planners and Engineers 763.559.9100 2300 Berkshire Lane N, Suite 200 www.vaaeng.com Plymouth, MN 55441 info@vaaeng.com

3565 County Road 6 Orono, MN 55356

**CAR SHOWN** 

POWDER COATED STEEL: TIGER DRYLAC - PEARL NIGHT BLUE 38-40127

ELEVATOR CONTROLS: 2-STOP SYSTEM

ADDITIONAL POWDER COAT PAINT COLORS, POLYCARBONATE TINTS, TRIM & SEAT COLORS, FLOORING, AND DOOR OPTIONS AVAILABLE.