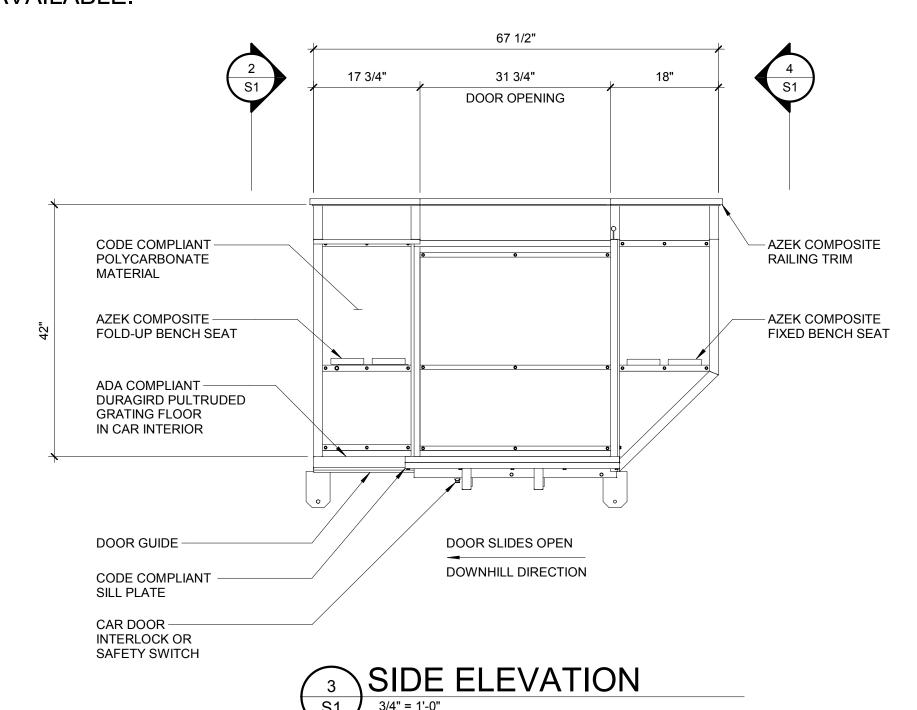

2 ELEVATION (DOWNHILL END)
S1 3/4" = 1'-0"

S1 ELEVATION (UPHILL END)
3/4" = 1'-0"

Planners and Engineers 763.559.9100 2300 Berkshire Lane N, Suite 200 www.vaaeng.com Plymouth, MN 55441 info@vaaeng.com

3565 County Road 6 Orono, MN 55356