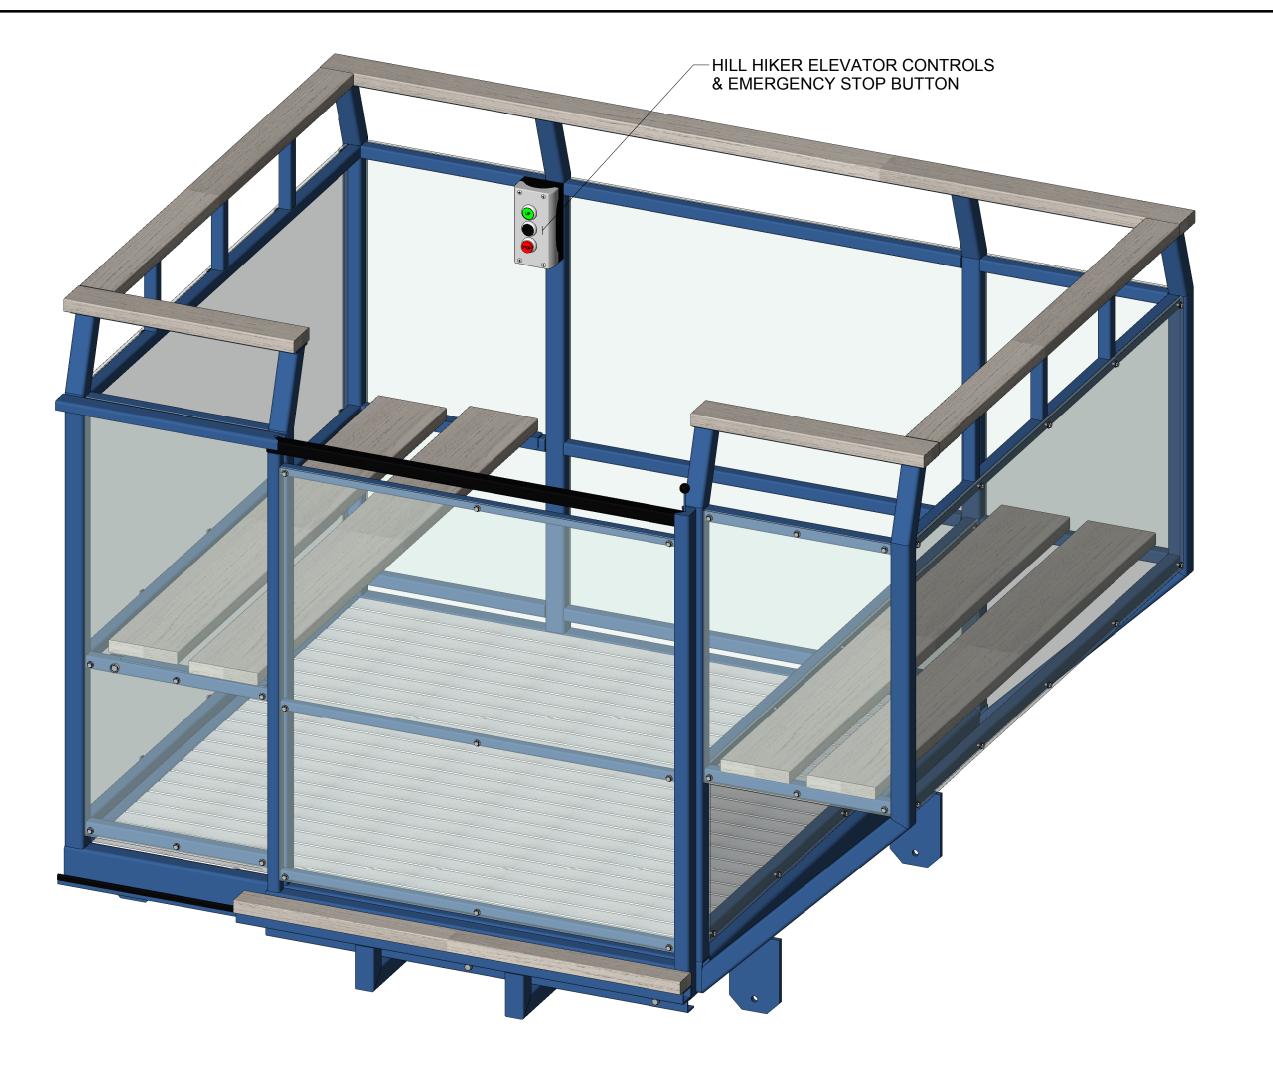

**CAR SHOWN** 

POWDER COATED STEEL: TIGER DRYLAC - PEARL NIGHT BLUE 38-40127

ELEVATOR CONTROLS: 2-STOP SYSTEM

ADDITIONAL POWDER COAT PAINT COLORS, POLYCARBONATE TINTS, TRIM & SEAT COLORS, FLOORING, AND DOOR OPTIONS AVAILABLE.