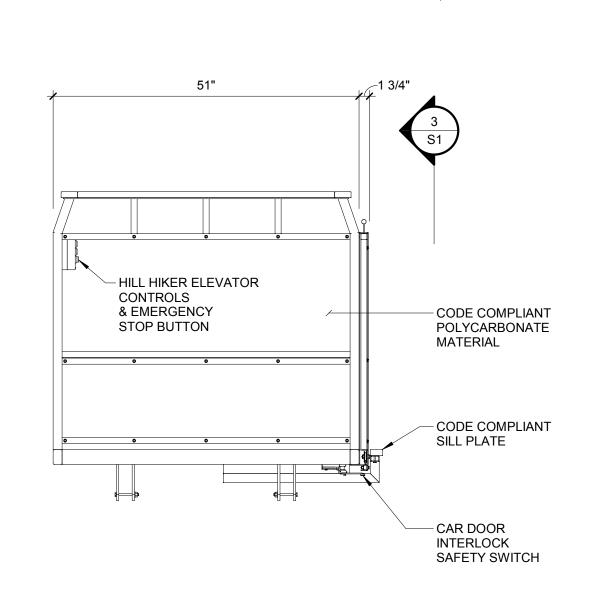

2 ELEVATION (DOWNHILL END)
S1 3/4" = 1'-0"

S1 ELEVATION (UPHILL END)
3/4" = 1'-0"

Planners and Engineers 763.559.9100 2300 Berkshire Lane N, Suite 200 www.vaaeng.com Plymouth, MN 55441 info@vaaeng.com

3565 County Road 6 Orono, MN 55356