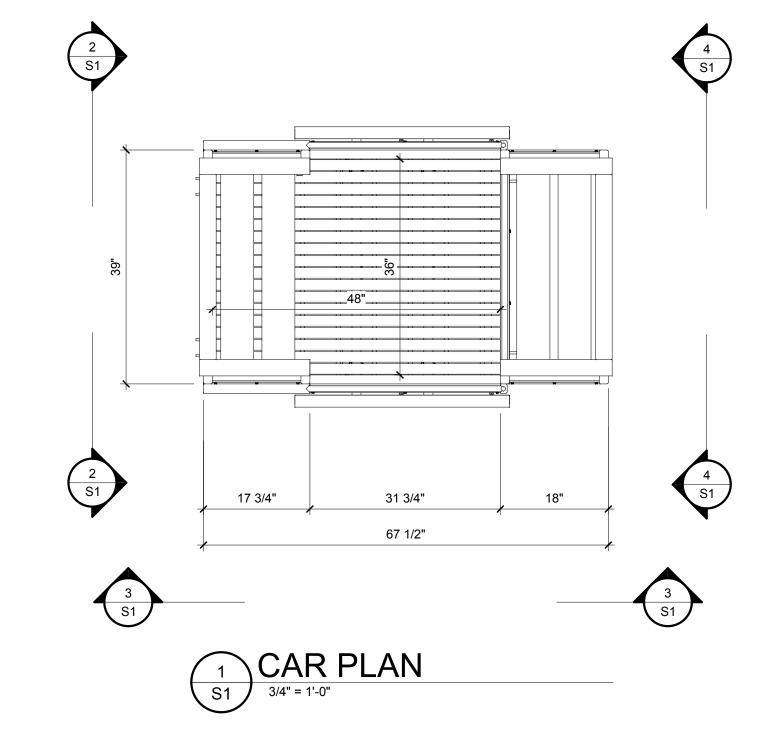

## **CAR SHOWN**

POWDER COATED STEEL: TIGER DRYLAC - KOKO BROWN 38-60018 ELEVATOR CONTROLS: 2-STOP SYSTEM

| DATE:<br>12/13/17 |        | DESIGN | ED:       |
|-------------------|--------|--------|-----------|
| DRAWN:<br>DLF     | CHECKE | D:     | APPROVED: |

DRAWING TITLE:

MEDIUM CAR (3x4) - DOUBLE DOOR

| PROJECT NO: | DRAWING NO: |
|-------------|-------------|
| 160177      | C1          |
| SCALE:      |             |
| ASNOTED     |             |