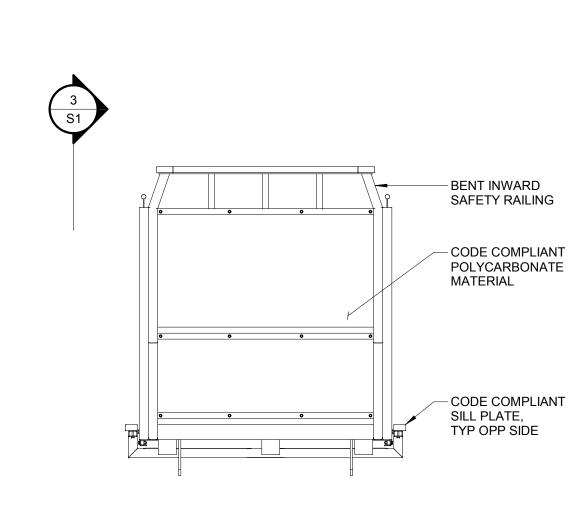

## NOTE:

ADDITIONAL POWDER COAT PAINT COLORS, POLYCARBONATE TINTS, TRIM & SEAT COLORS, FLOORING, AND DOOR OPTIONS AVAILABLE.

2 ELEVATION (DOWNHILL END)
S1 3/4" = 1'-0"

ELEVATION (UPHILL END)
3/4" = 1'-0"