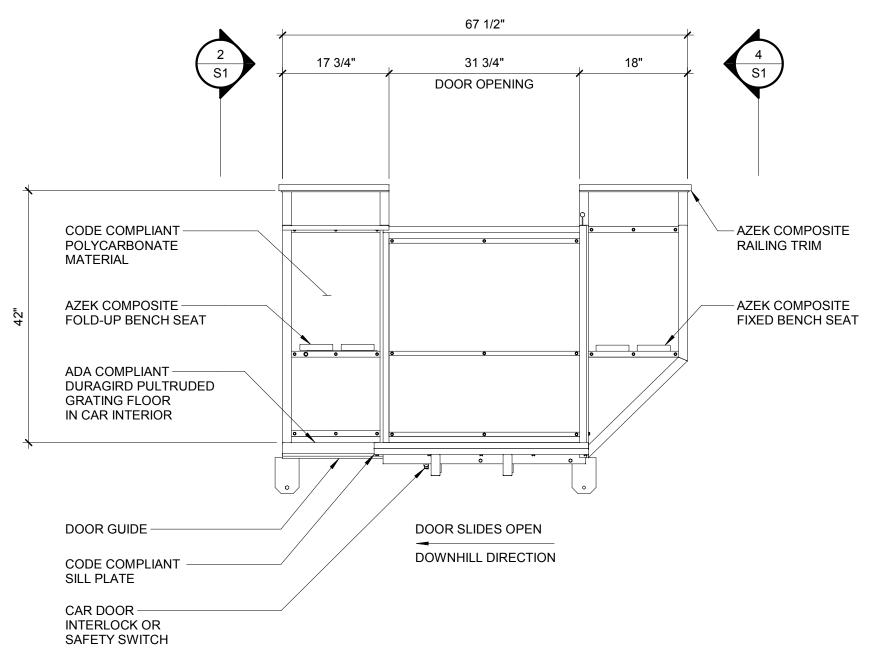

## NOTE:

ADDITIONAL POWDER COAT PAINT COLORS, POLYCARBONATE TINTS, TRIM & SEAT COLORS, FLOORING, AND DOOR OPTIONS AVAILABLE.

2 ELEVATION (DOWNHILL END)
S1 3/4" = 1'-0"

ELEVATION (UPHILL END)
3/4" = 1'-0"