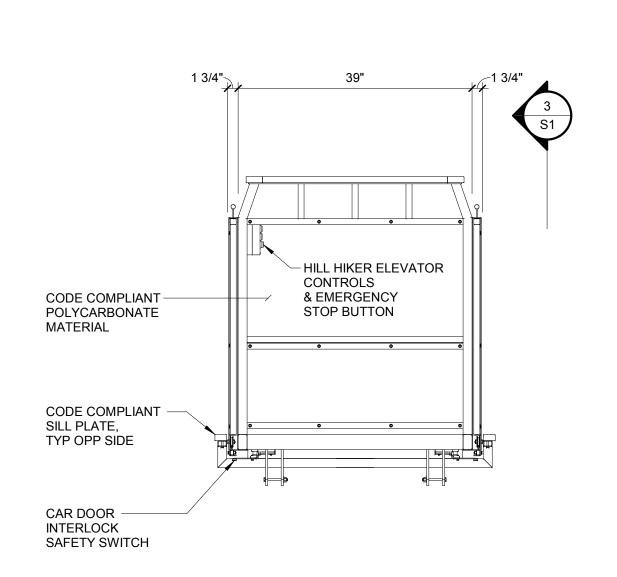

## NOTE:

ADDITIONAL POWDER COAT PAINT COLORS, POLYCARBONATE TINTS, TRIM & SEAT COLORS, FLOORING, AND DOOR OPTIONS AVAILABLE.

2 ELEVATION (DOWNHILL END)
S1 3/4" = 1'-0"

ELEVATION (UPHILL END)
3/4" = 1'-0"