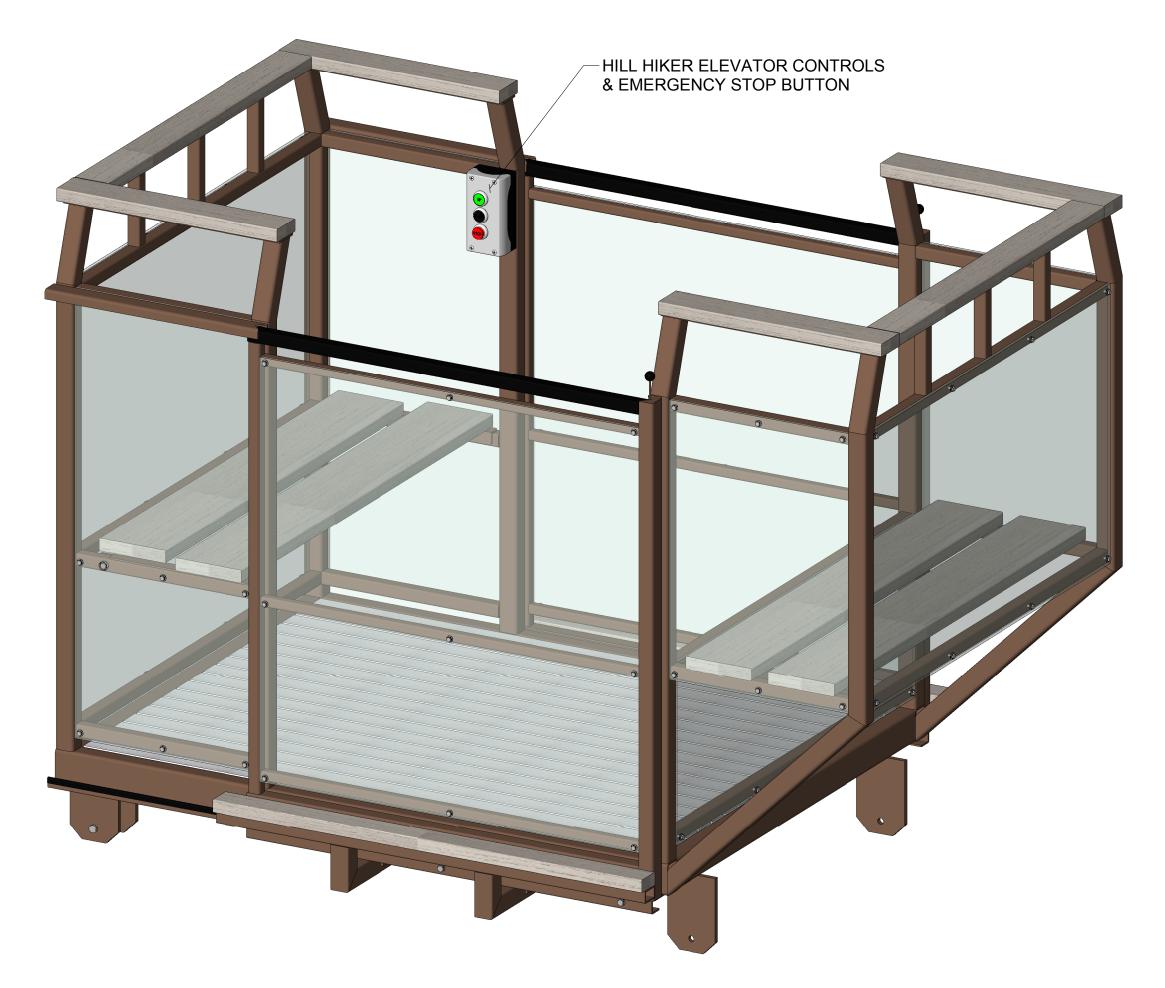

## **CAR SHOWN**

POWDER COATED STEEL: TIGER DRYLAC - KOKO BROWN 38-60018 ELEVATOR CONTROLS: 2-STOP SYSTEM

## NOTE:

ADDITIONAL POWDER COAT PAINT COLORS, POLYCARBONATE TINTS, TRIM & SEAT COLORS, FLOORING, AND DOOR OPTIONS AVAILABLE.

2 ELEVATION (DOWNHILL END)
S1 3/4" = 1'-0"

ELEVATION (UPHILL END)
3/4" = 1'-0"