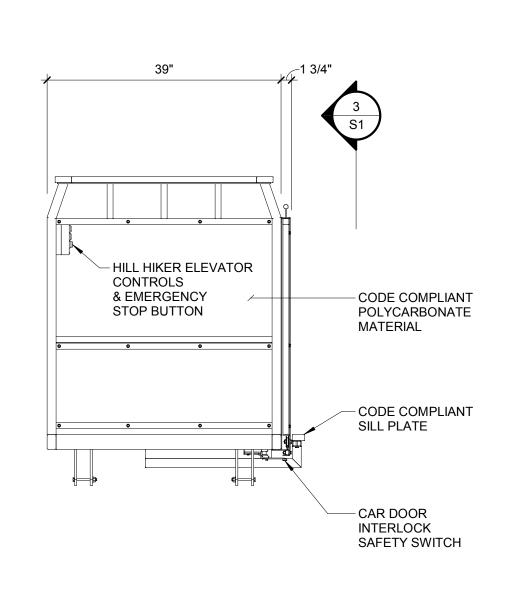

## NOTE:

ADDITIONAL POWDER COAT PAINT COLORS, POLYCARBONATE TINTS, TRIM & SEAT COLORS, FLOORING, AND DOOR OPTIONS AVAILABLE.

ELEVATION (DOWNHILL END)
3/4" = 1'-0"

4 ELEVATION (UPHILL END)
3/4" = 1'-0"

Planners and Engineers 763.559.9100 2300 Berkshire Lane N, Suite 200 www.vaaeng.com Plymouth, MN 55441 info@vaaeng.com