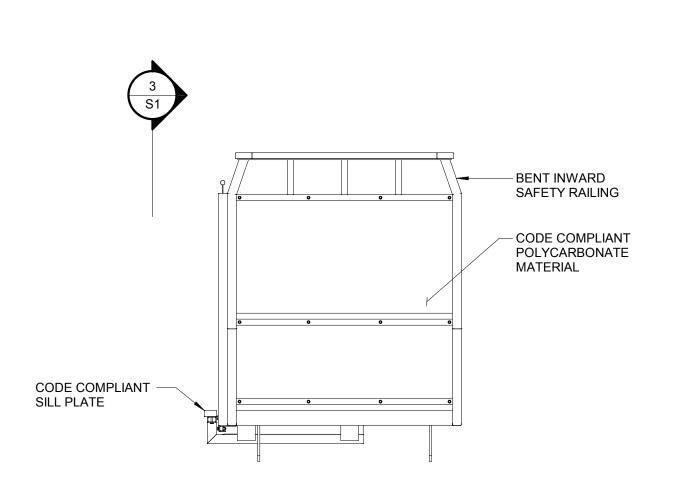

## NOTE:

ADDITIONAL POWDER COAT PAINT COLORS, POLYCARBONATE TINTS, TRIM & SEAT COLORS, FLOORING, AND DOOR OPTIONS AVAILABLE.

ELEVATION (DOWNHILL END)
3/4" = 1'-0"

4 ELEVATION (UPHILL END)
3/4" = 1'-0"

Planners and Engineers 763.559.9100 2300 Berkshire Lane N, Suite 200 www.vaaeng.com Plymouth, MN 55441 info@vaaeng.com