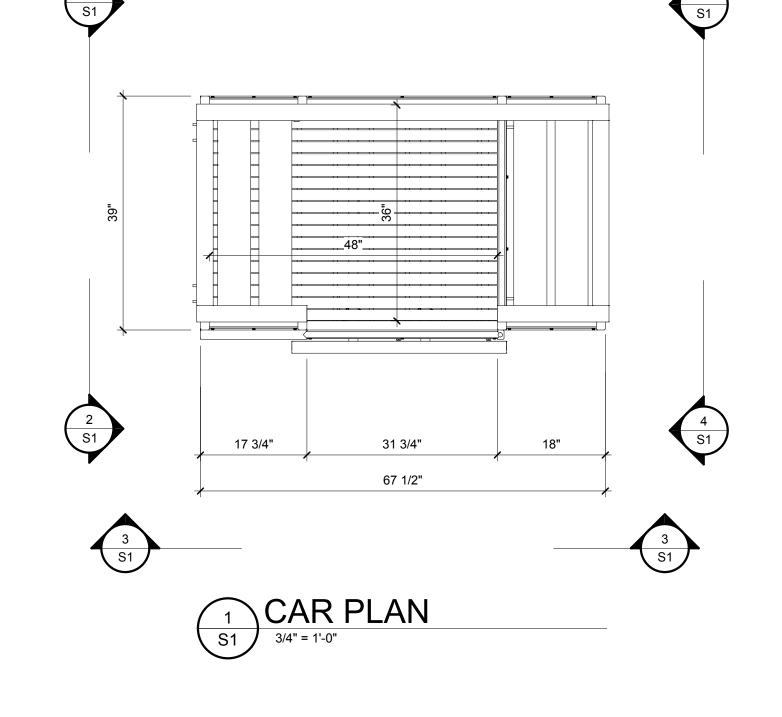

| DATE:<br>12/13/17 |        | DESIGNED: |           |
|-------------------|--------|-----------|-----------|
| DRAWN:<br>DLF     | CHECKE | ED:       | APPROVED: |

DRAWING TITLE:

MEDIUM CAR (3x4) - LEFT DOOR