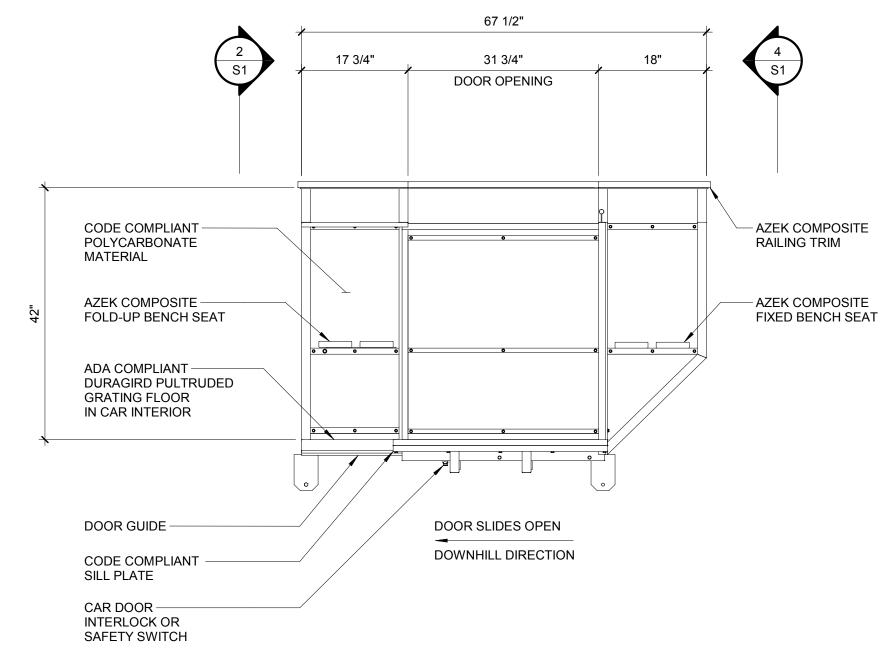

## NOTE:

ADDITIONAL POWDER COAT PAINT COLORS, POLYCARBONATE TINTS, TRIM & SEAT COLORS, FLOORING, AND DOOR OPTIONS AVAILABLE.

ELEVATION (DOWNHILL END)
3/4" = 1'-0"

4 ELEVATION (UPHILL END)
3/4" = 1'-0"

Planners and Engineers 763.559.9100 2300 Berkshire Lane N, Suite 200 www.vaaeng.com Plymouth, MN 55441 info@vaaeng.com