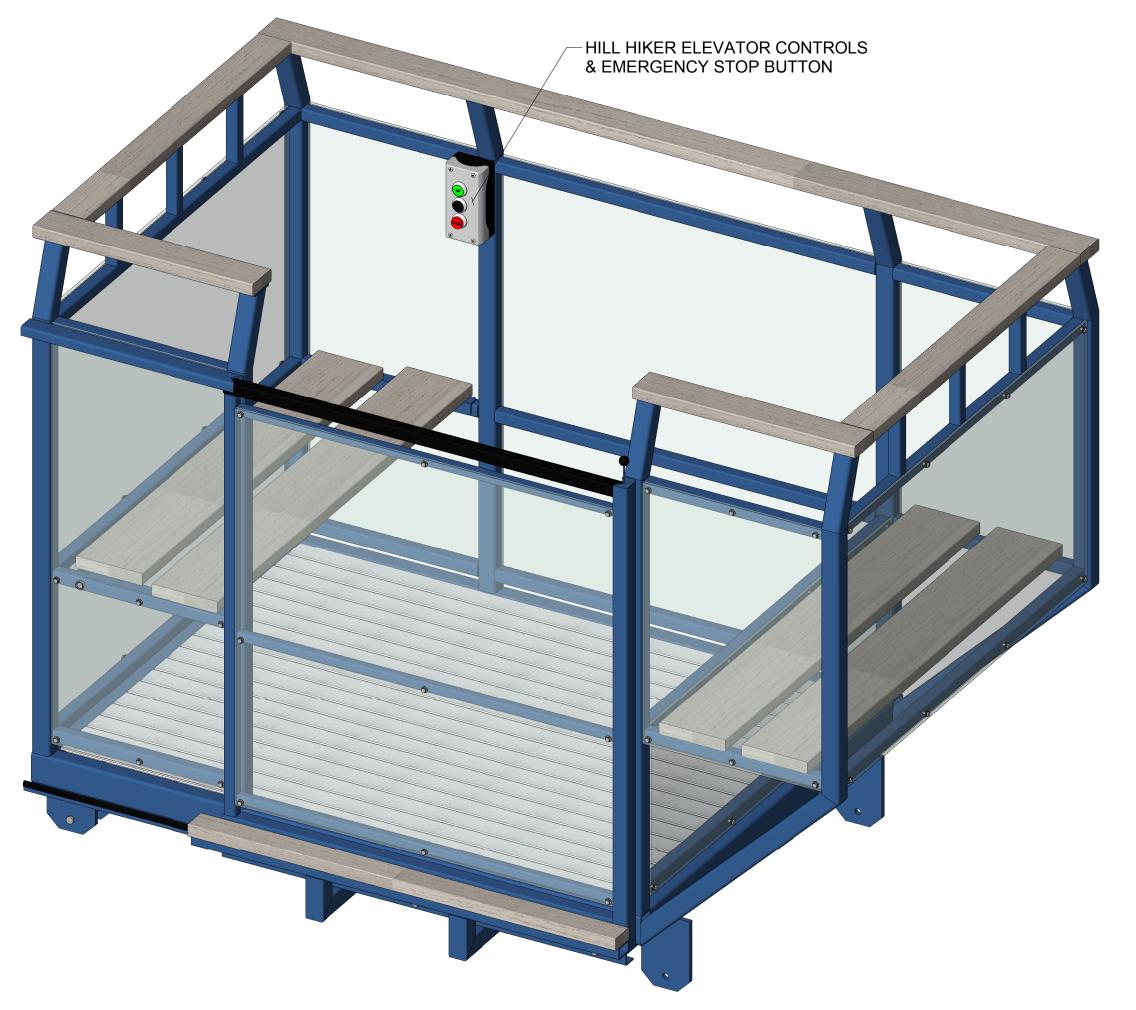

POWDER COATED STEEL: TIGER DRYLAC - PEARL NIGHT BLUE 38-40127

ELEVATOR CONTROLS: 2-STOP SYSTEM

## NOTE:

ADDITIONAL POWDER COAT PAINT COLORS, POLYCARBONATE TINTS, TRIM & SEAT COLORS, FLOORING, AND DOOR OPTIONS AVAILABLE.

ELEVATION (DOWNHILL END)
3/4" = 1'-0"

4 ELEVATION (UPHILL END)
3/4" = 1'-0"

Planners and Engineers 763.559.9100 2300 Berkshire Lane N, Suite 200 www.vaaeng.com Plymouth, MN 55441 info@vaaeng.com