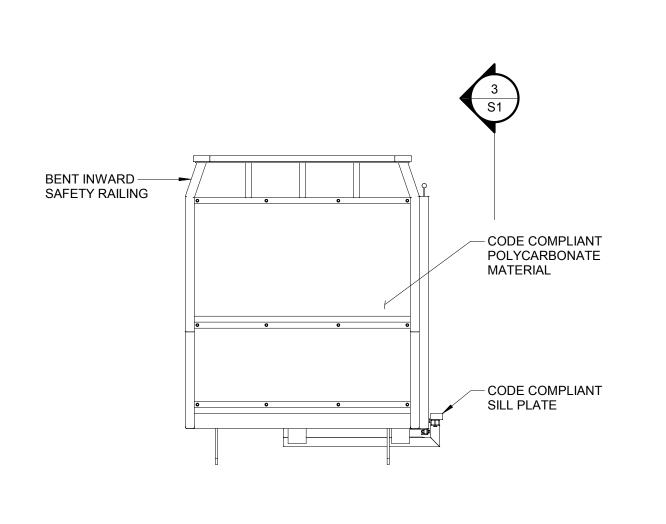

ELEVATION (UPHILL END)
3/4" = 1'-0"

ELEVATION (DOWNHILL END)
3/4" = 1'-0"

Planners and Engineers 763.559.9100 2300 Berkshire Lane N, Suite 200 www.vaaeng.com Plymouth, MN 55441 info@vaaeng.com

3565 County Road 6 Orono, MN 55356