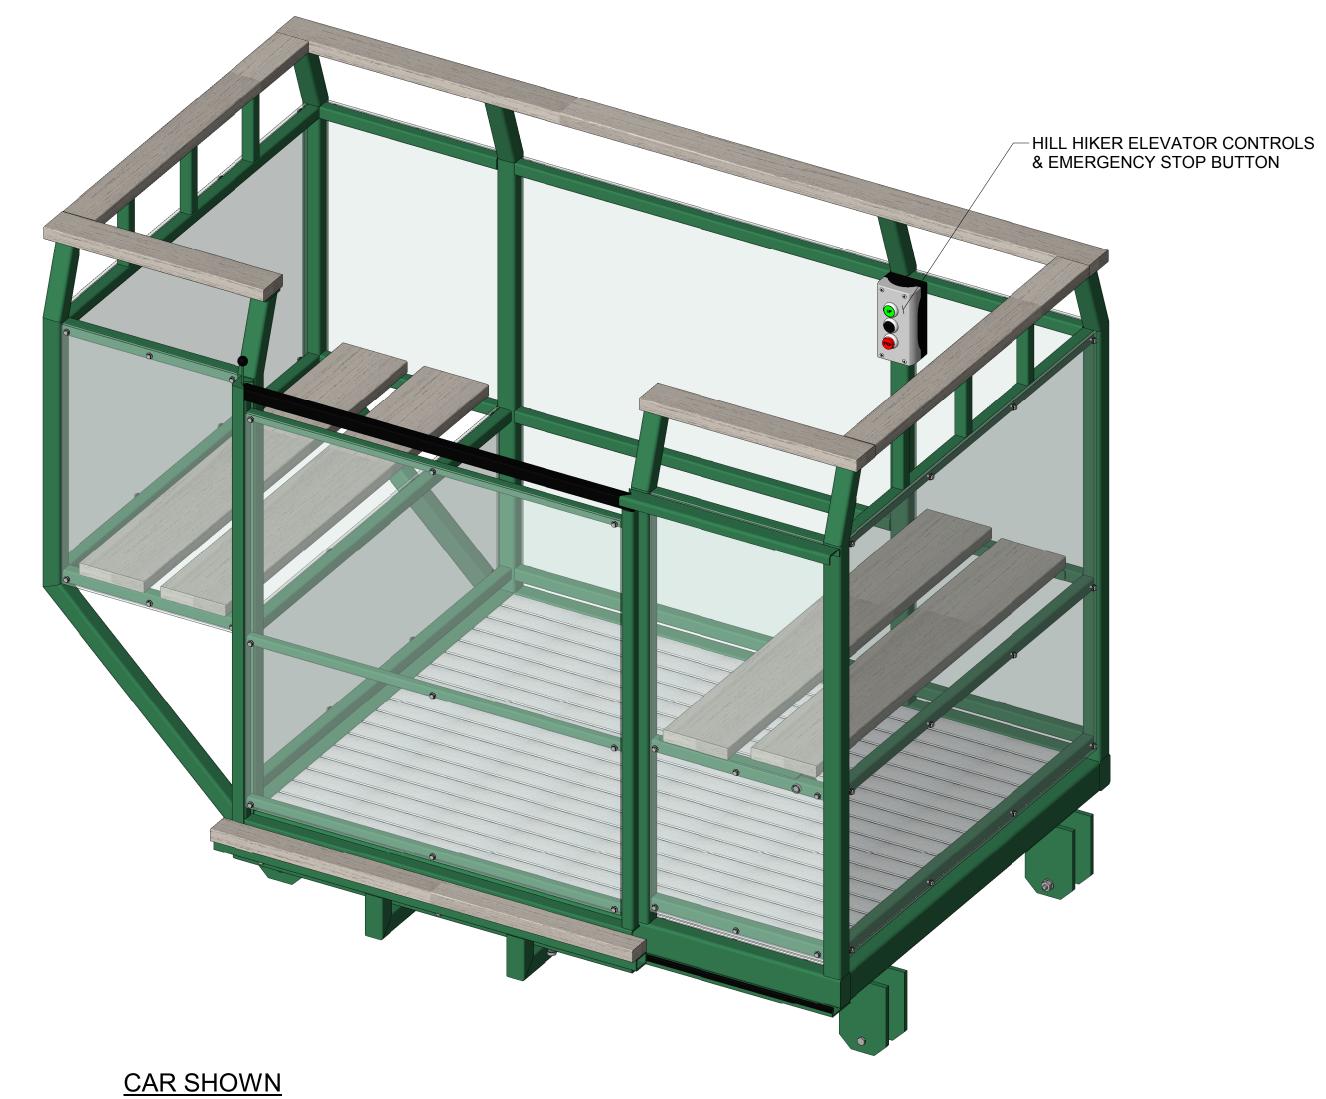

POWDER COATED STEEL: TIGER DRYLAC - HIGHLAND 306 38-50040

ELEVATOR CONTROLS: 2-STOP SYSTEM

ADDITIONAL POWDER COAT PAINT COLORS, POLYCARBONATE TINTS, TRIM & SEAT COLORS, FLOORING, AND DOOR OPTIONS AVAILABLE.

| DATE:<br>12/13/17 |        | DESIGN | ED:       |
|-------------------|--------|--------|-----------|
| DRAWN:<br>DLF     | CHECKE | ED:    | APPROVED: |

DRAWING TITLE:

MEDIUM CAR (3x4) - RIGHT DOOR

| PROJECT NO: | DRAWING NO: |  |
|-------------|-------------|--|
| 160177      | C1          |  |
| SCALE:      |             |  |
| AS NOTED    |             |  |