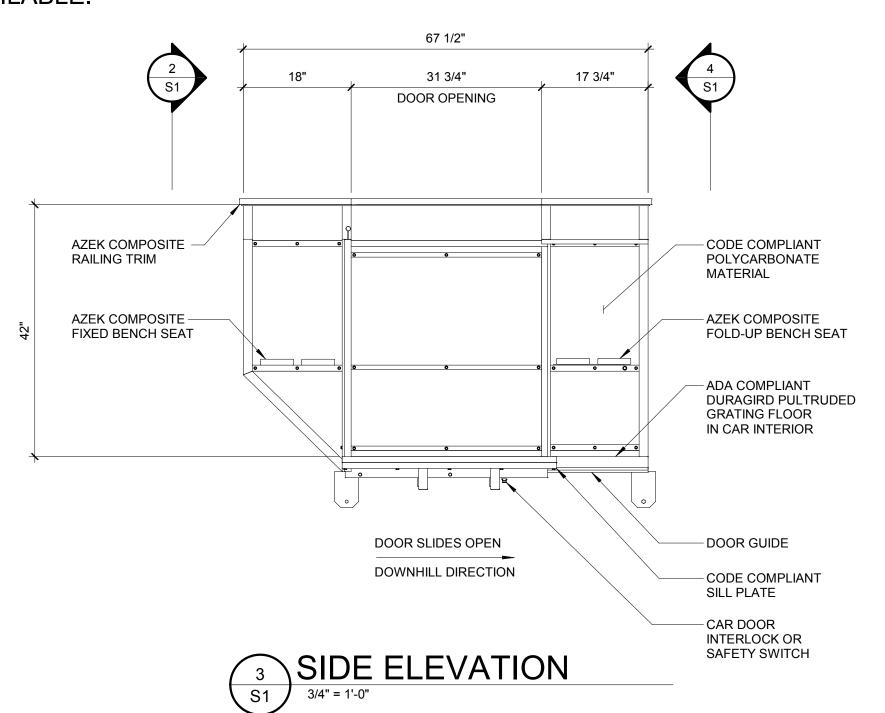

ELEVATION (UPHILL END)
3/4" = 1'-0"

ELEVATION (DOWNHILL END)
3/4" = 1'-0"

Planners and Engineers 763.559.9100 2300 Berkshire Lane N, Suite 200 www.vaaeng.com Plymouth, MN 55441 info@vaaeng.com

3565 County Road 6 Orono, MN 55356