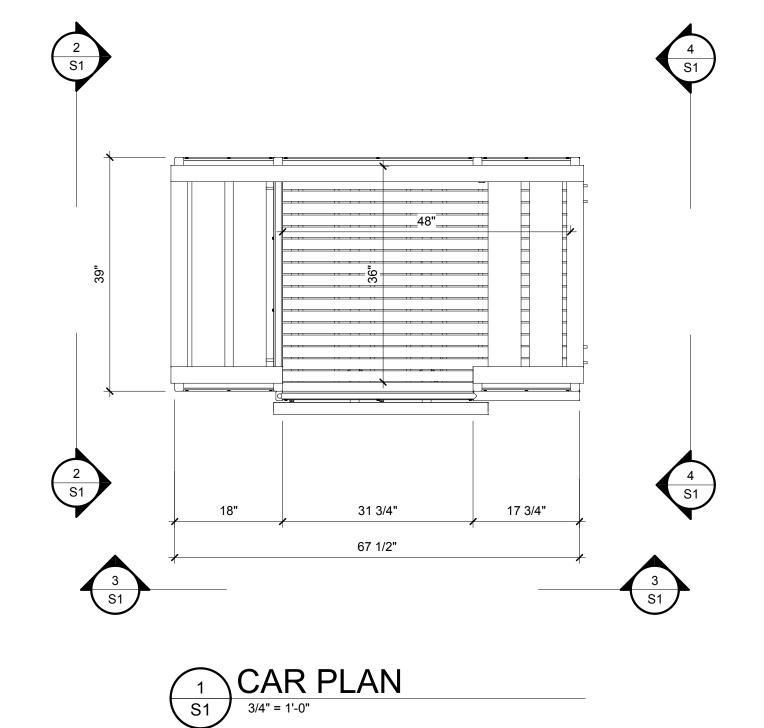

ELEVATION (UPHILL END)
3/4" = 1'-0"

ELEVATION (DOWNHILL END)
3/4" = 1'-0"

Planners and Engineers 763.559.9100 2300 Berkshire Lane N, Suite 200 www.vaaeng.com Plymouth, MN 55441 info@vaaeng.com

3565 County Road 6 Orono, MN 55356