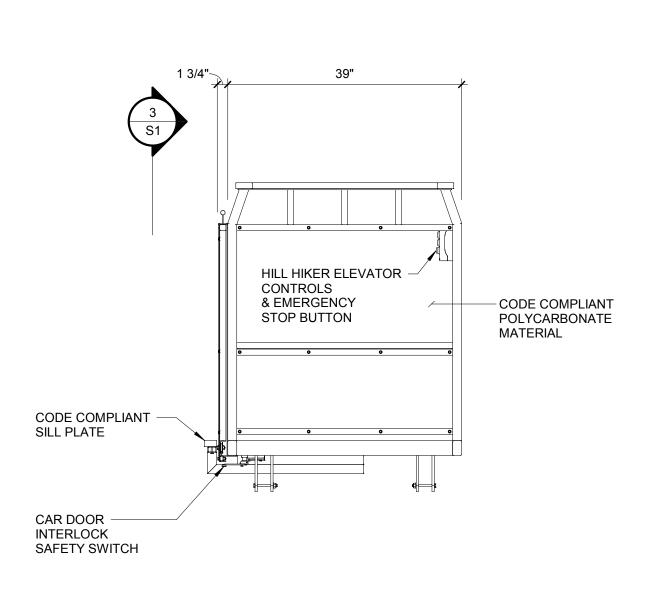

ELEVATION (UPHILL END)
3/4" = 1'-0"

ELEVATION (DOWNHILL END)
3/4" = 1'-0"

Planners and Engineers 763.559.9100 2300 Berkshire Lane N, Suite 200 www.vaaeng.com Plymouth, MN 55441 info@vaaeng.com

3565 County Road 6 Orono, MN 55356

| DATE:<br>12/13/17 |        | DESIGN | ED:       |
|-------------------|--------|--------|-----------|
| DRAWN:<br>DLF     | CHECKE | ED:    | APPROVED: |

DRAWING TITLE:

MEDIUM CAR (3x4) - RIGHT DOOR

| PROJECT NO: | DRAWING NO: |  |
|-------------|-------------|--|
| 160177      | C1          |  |
| SCALE:      |             |  |
| AS NOTED    |             |  |