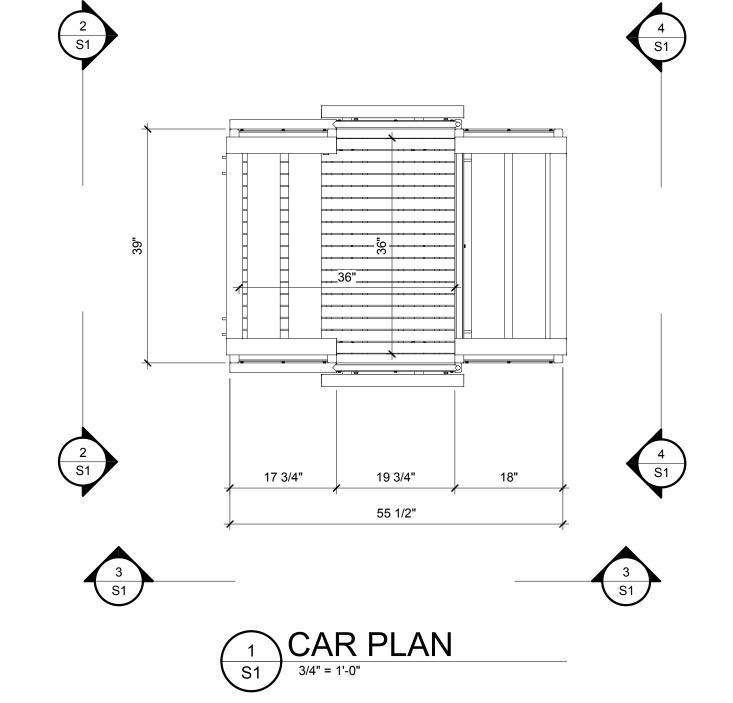

CAR SHOWN

POWDER COATED STEEL: TIGER DRYLAC - GREY CLASSIC 314 38-70061

ELEVATOR CONTROLS: 2-STOP SYSTEM

NOTE:

ADDITIONAL POWDER COAT PAINT COLORS, POLYCARBONATE TINTS, TRIM & SEAT COLORS, FLOORING, AND DOOR OPTIONS AVAILABLE.