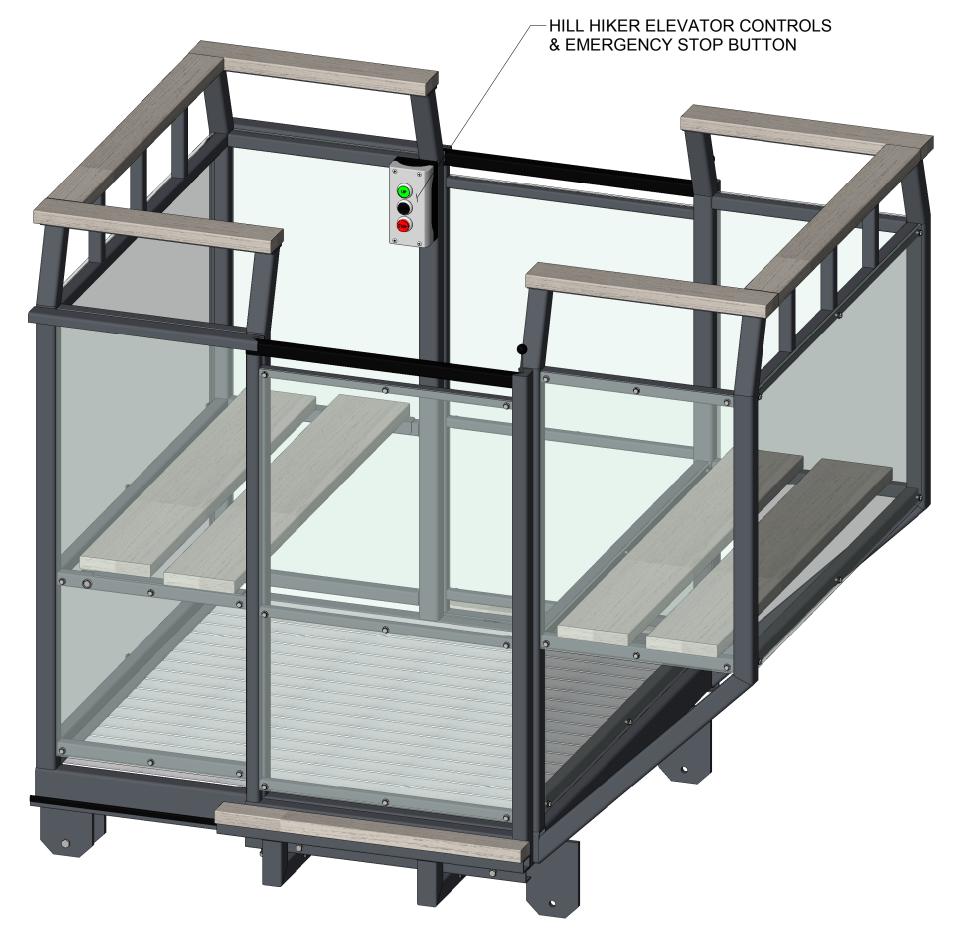

CAR SHOWN

POWDER COATED STEEL: TIGER DRYLAC - GREY CLASSIC 314 38-70061

ELEVATOR CONTROLS: 2-STOP SYSTEM

NOTE:

ADDITIONAL POWDER COAT PAINT COLORS, POLYCARBONATE TINTS, TRIM & SEAT COLORS, FLOORING, AND DOOR OPTIONS AVAILABLE.