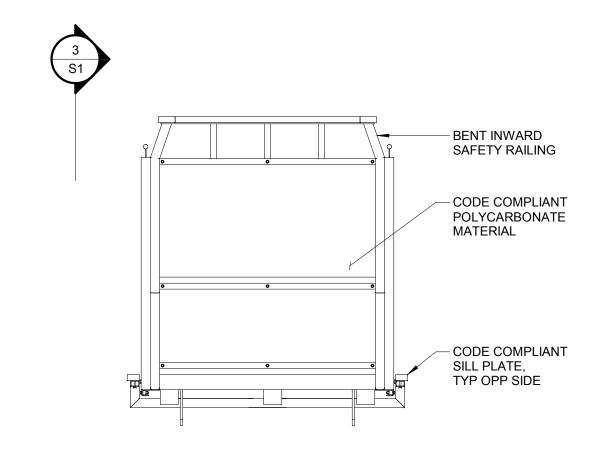

CAR SHOWN

POWDER COATED STEEL: TIGER DRYLAC - GREY CLASSIC 314 38-70061

ELEVATOR CONTROLS: 2-STOP SYSTEM

NOTE:

ADDITIONAL POWDER COAT PAINT COLORS, POLYCARBONATE TINTS, TRIM & SEAT COLORS, FLOORING, AND DOOR OPTIONS AVAILABLE.