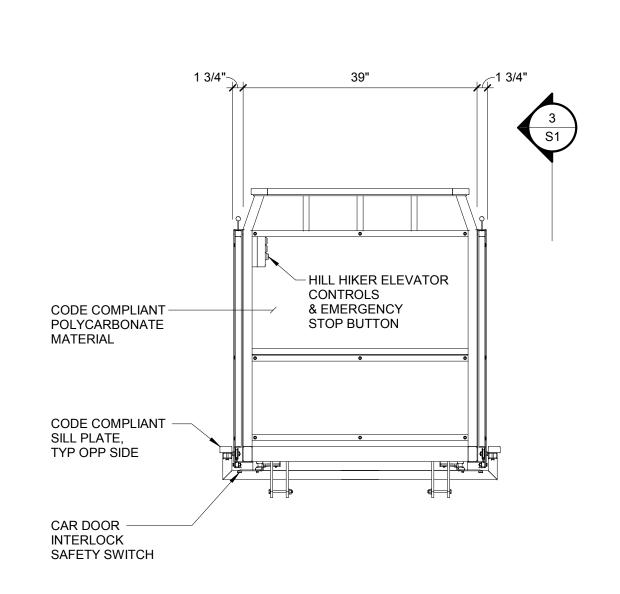

4 ELEVATION (UPHILL END)
3/4" = 1'-0"

Planners and Engineers 763.559.9100 2300 Berkshire Lane N, Suite 200 www.vaaeng.com Plymouth, MN 55441 info@vaaeng.com

1 33441 IIIIO@vaaerig.com

HILL HIKER

3565 County Road 6 Orono, MN 55356 952.476.2422 www.hillhiker.com info@hillhiker.com