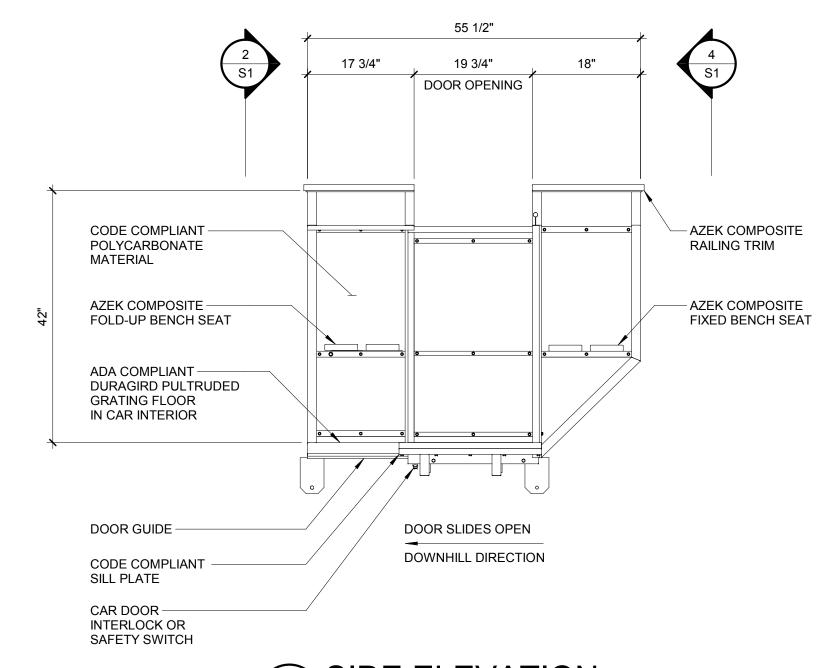

CAR SHOWN

POWDER COATED STEEL: TIGER DRYLAC - GREY CLASSIC 314 38-70061

ELEVATOR CONTROLS: 2-STOP SYSTEM

NOTE:

ADDITIONAL POWDER COAT PAINT COLORS, POLYCARBONATE TINTS, TRIM & SEAT COLORS, FLOORING, AND DOOR OPTIONS AVAILABLE.